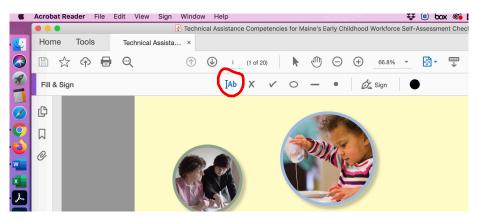

## How to Use the Fill & Sign Tool in Adobe Acrobat Reader DC

- 1. Open PDF using the newest version of Adobe Acrobat Reader DC.
- 2. Click on the "Tools" Tab:

3. Click on "Fill & Sign":

| é          | Acrobat Reader File | Edit View   | Window Help |                                  |            | ) 👯 🚳 box 💈 |
|------------|---------------------|-------------|-------------|----------------------------------|------------|-------------|
|            |                     | Luit view   |             | tance Competencies for Maine's E |            |             |
|            | Home Tools          | technical A |             |                                  |            |             |
|            | Q Search tools      |             |             |                                  |            |             |
| <b>%</b>   |                     |             |             |                                  |            |             |
|            |                     |             |             | _                                |            |             |
| $\bigcirc$ |                     | J           | Cen         |                                  |            |             |
|            | Comme               | ent         | Fill & Sign | Edit PDF                         | Export PDF | Create PI   |
| w          | Open                | •           | Open 👻      | Open 👻                           | Open -     | Open        |
| ×          |                     |             | $\sim$      |                                  |            |             |
| ん          |                     |             |             |                                  |            |             |
| Ps         |                     | 1           | Ŷ           |                                  | () (O)     |             |