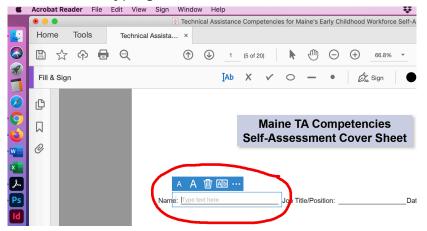

5. The Fill & Sign tool loads.

6. Scroll to the page you want to add text to and place your curser and a text box will appear and start typing.

7. Save document with a different name to save your information.